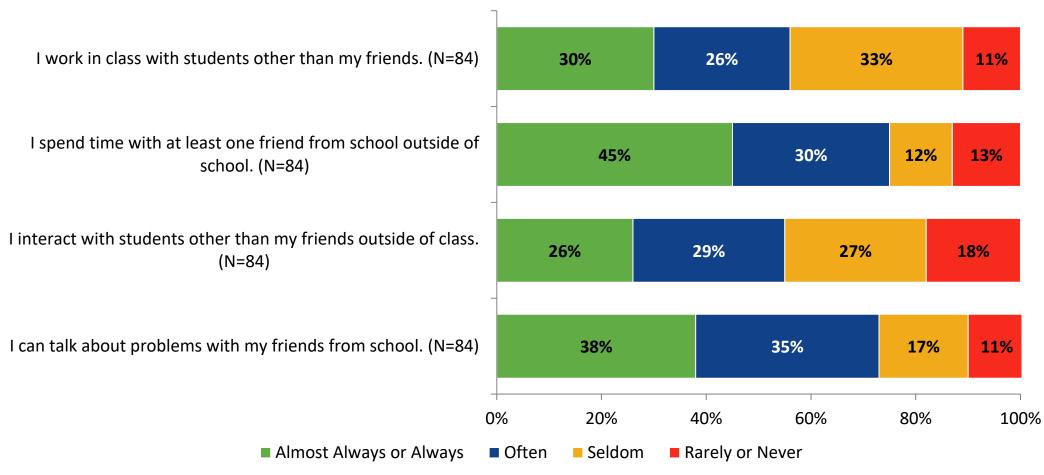

ool. (N=84)



#### **Class Experience**



#### **Class Experience: Comparison Over Time**



# **Academic Support**



#### **Academic Support: Comparison Over Time**



#### Relevance



#### **Relevance: Comparison Over Time**



## **Self-Management**



#### **Self-Management: Comparison Over Time**



#### Grit



#### **Grit: Comparison Over Time**

How frequently do you feel the following statements are true?



16

#### **Involvement**



# **Involvement: Comparison Over Time**

How frequently do you feel the following statements are true?



18

#### **Future Goals**



#### **Future Goals: Comparison Over Time**



#### Acceptance



#### **Acceptance: Comparison Over Time**

How frequently do you feel the following statements are true?



22

### **Relationships with Peers**



#### **Relationships with Peers: Comparison Over Time**



### **Perceptions of Peers**



### **Perceptions of Peers: Comparison Over Time**

How frequently do you feel the following statements are true?



26

## **Relationships with Adults in School**



#### Relationships with Adults in School: Comparison Over Time

How frequently do you feel the following statements are true?



28

#### **School Net Promoter Score**

If you had a family member or friend moving to the area, how likely are you to recommend your school to them? (N=80)



#### **Factors Driving NPS**

How do each of the following impact the score you gave above?



## **Factors Driving NPS (Continued)**

How do each of the following impact the score you gave above?



# **Participation in Extracurricular Activities**