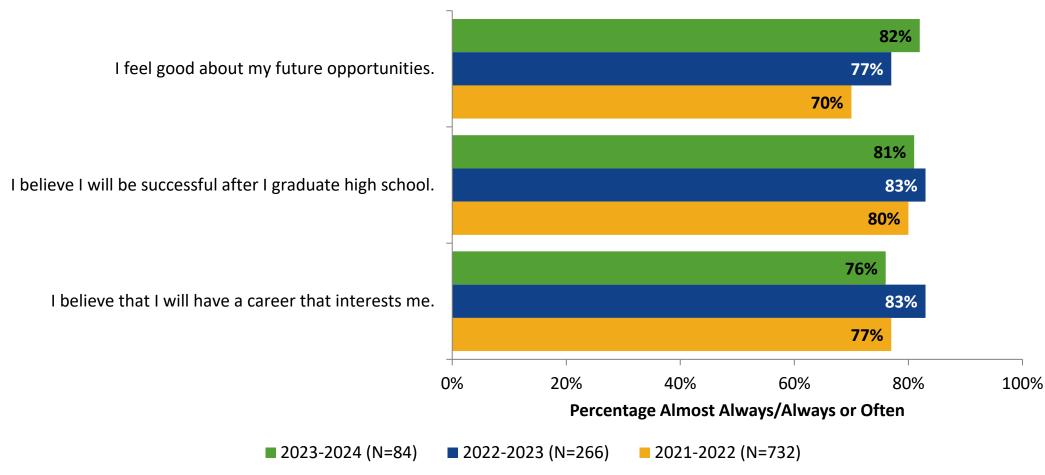

# **Overall Engagement: Comparison Over Time (Continued)**



#### **Like School**

How frequently do you feel the following statement is true?

Generally, I like school. (N=84)



#### **Class Experience**



#### **Class Experience: Comparison Over Time**



# **Academic Support**



#### **Academic Support: Comparison Over Time**



#### Relevance



#### **Relevance: Comparison Over Time**



## **Self-Management**



#### **Self-Management: Comparison Over Time**



#### Grit



#### **Grit: Comparison Over Time**

How frequently do you feel the following statements are true?



16

#### **Involvement**



# **Involvement: Comparison Over Time**

How frequently do you feel the following statements are true?



18

#### **Future Goals**



#### **Future Goals: Comparison Over Time**



#### Acceptance



#### **Acceptance: Comparison Over Time**

How frequently do you feel the following statements are true?



22

### **Relationships with Peers**



#### **Relationships with Peers: Comparison Over Time**



### **Perceptions of Peers**



### **Perceptions of Peers: Comparison Over Time**

How frequently do you feel the following statements are true?



26

## **Relationships with Adults in School**



#### Relationships with Adults in School: Comparison Over Time

How frequently do you feel the following statements are true?



28

#### **School Net Promoter Score**

If you had a family member or friend moving to the area, how likely are you to recommend your school to them? (N=80)



#### **Factors Driving NPS**

How do each of the following impact the score you gave