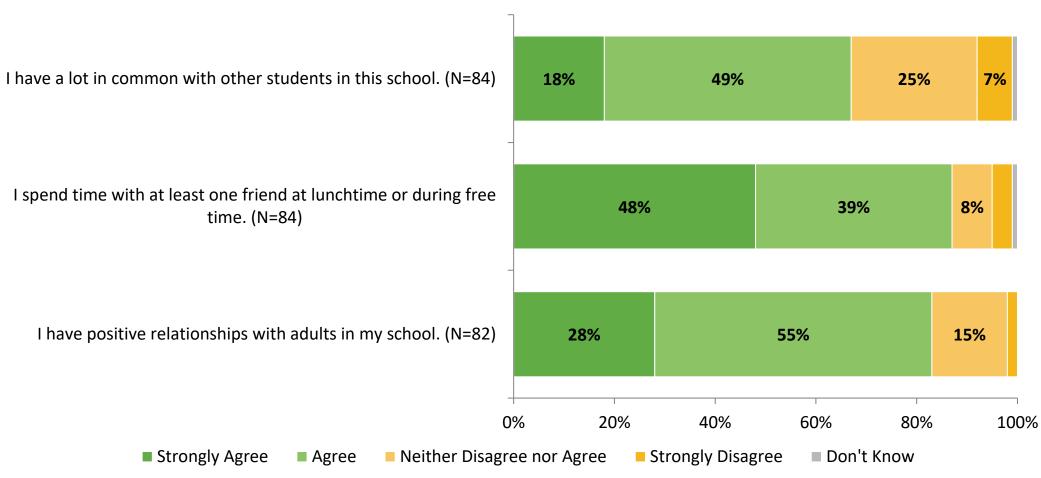

# Student Engagement Survey for Secondary Students: Osceola Fundamental High School

Results and Analysis

2023-2024



#### **Overall Engagement**



## **Overall Engagement (Continued)**



## **Overall Engagement: Comparison Over Time**



# **Overall Engagement: Comparison Over Time (Continued)**



#### **Like School**

How frequently do you feel the following statement is true?

Generally, I like school. (N=84)



#### **Class Experience**



#### **Class Experience: Comparison Over Time**



# **Academic Support**



#### **Academic Support: Comparison Over Time**



#### Relevance



#### **Relevance: Comparison Over Time**



## **Self-Management**



#### **Self-Management: Comparison Over Time**



#### Grit



#### **Grit: Comparison Over Time**

How frequently do you feel the following statements are true?



16

#### **Involvement**



# **Involvement: Comparison Over Time**

How frequently do you feel the following statements are true?



18

#### **Future Goal