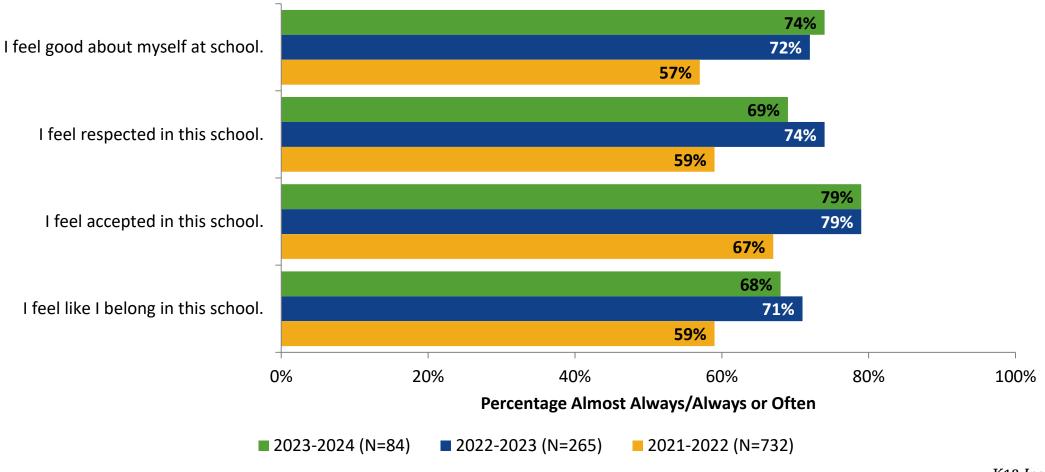

#### **Acceptance: Comparison Over Time**

How frequently do you feel the following statements are true?

22