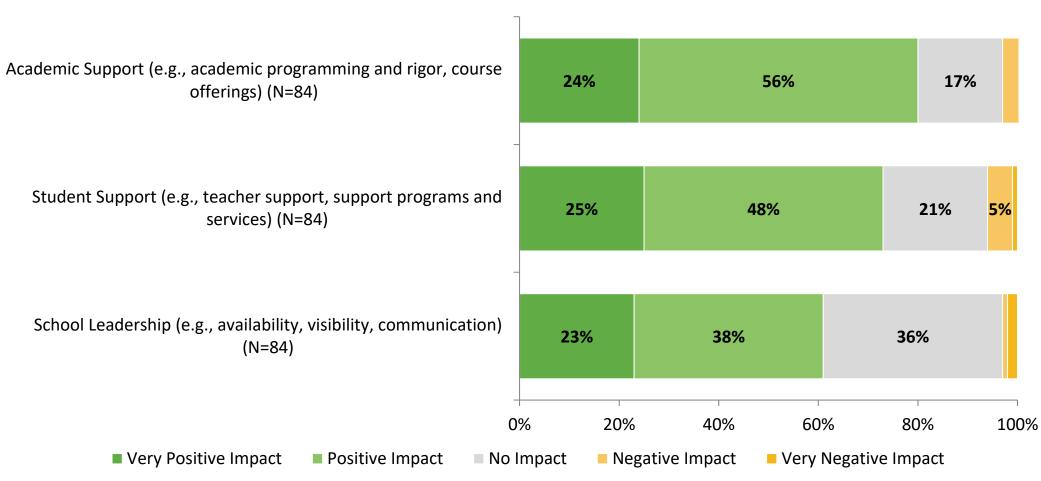

#### **Factors Driving NPS**

How do each of the following impact the score you gave above?