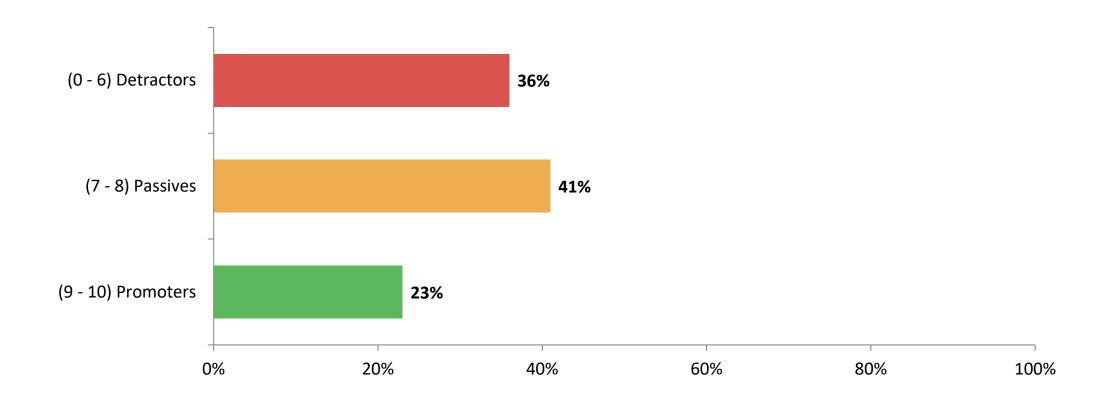

#### **School Net Promoter Score**

If you had a family member or friend moving to the area, how likely are you to recommend your school to them? (N=80)