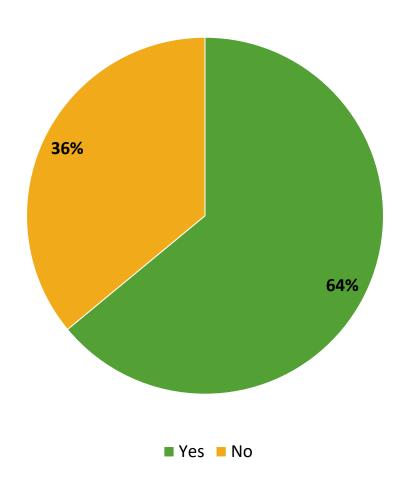

# **Participation in Extracurricular Activities**

Did you participate in any extracurricular activities this school year? (N=84)