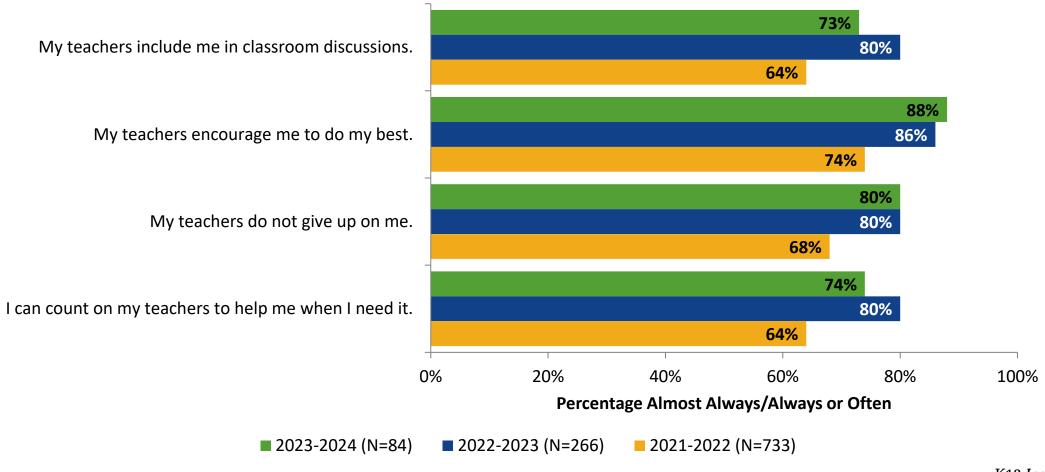

#### Relationships with Adults in School: Comparison Over Time

How frequently do you feel the following statements are true?

28