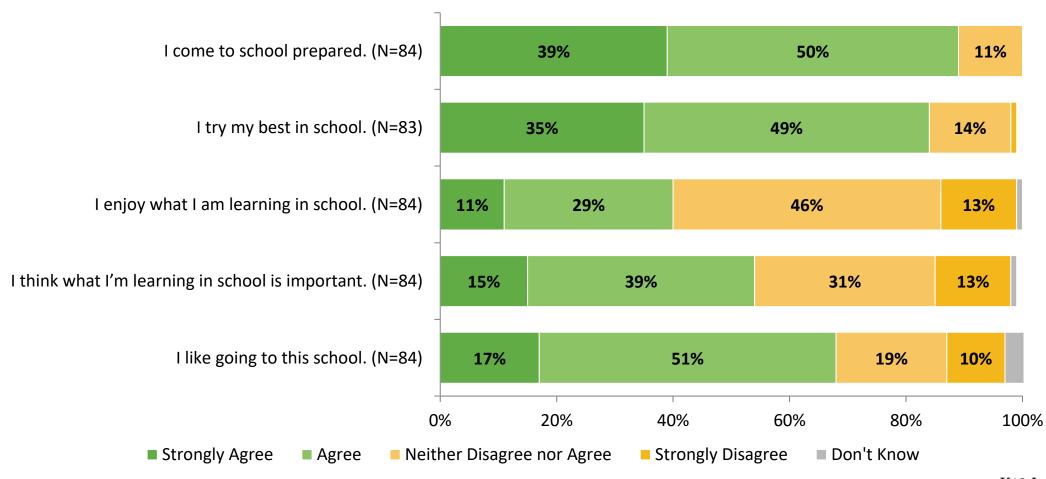

# Student Engagement Survey for Secondary Students: Osceola Fundamental High School

Results and Analysis

2023-2024



#### **Overall Engagement**



## **Overall Engagement (Continued)**



## **Overall Engagement: Comparison Over Time**



# **Overall Engagement: Comparison Over Time (Continued)**



#### **Like School**

How frequently do you feel the following statement is true?

Generally, I like school. (N=84)



#### **Class Experience**



#### **Class Experience: Comparison Over Time**



# **Academic Support**



#### **Academic Support: Comparison Over Time**



#### Relevance



#### **Relevance: Comparison Over Time**



## **Self-Management**



#### **Self-Management: Comparison Over Time**



#### Grit



#### **Grit: Comparison Over Time**

How frequently do you feel the following statements are true?



16

#### **Involvement**



# **Involvement: Comparison Over Time**

How frequently do you feel the following state