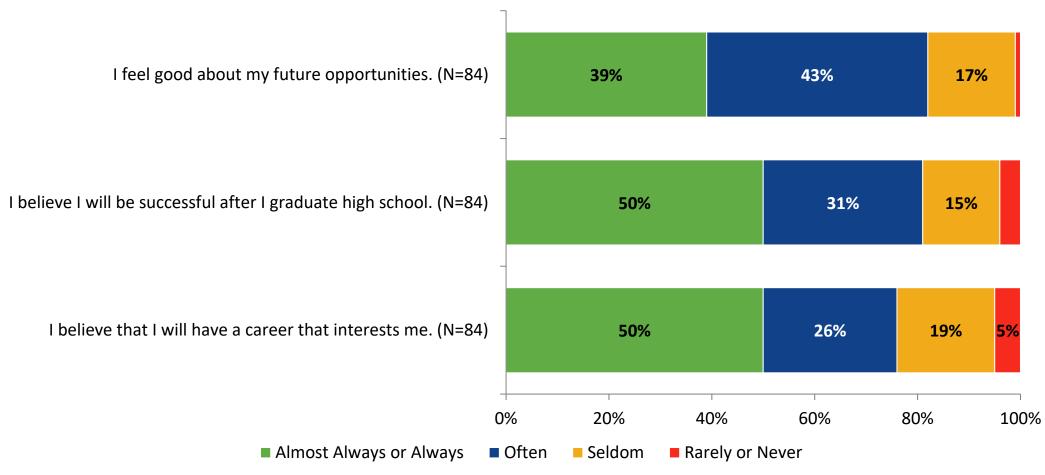

**Overall Engagement: Comparison Over Time**



# **Overall Engagement: Comparison Over Time (Continued)**



#### **Like School**

How frequently do you feel the following statement is true?

Generally, I like school. (N=84)



#### **Class Experience**



#### **Class Experience: Comparison Over Time**



# **Academic Support**



#### **Academic Support: Comparison Over Time**



#### Relevance



#### **Relevance: Comparison Over Time**



## **Self-Management**



#### **Self-Management: Comparison Over Time**



#### Grit



#### **Grit: Comparison Over Time**

How frequently do you feel the following statements are true?



16

#### **Involvement**



# **Involvement: Comparison Over Time**

How frequently do you feel the following statements are true?



18

#### **Future Goals**



#### **Future Goals: Comparison Over Time**



#### Acceptance



#### **Acceptance: Comparison Over Time**

How frequently do you feel the following statements are true?



22

### **Relationships with Peers**



#### **Relationships with Peers: Comparison Over Time**



### **Perceptions of Peers**



### **Perceptions of Peers: Comparison Over Time**

How frequently do you feel the following statements are true?



26

## **Relationships with Adults in School**



#### Relationships with Adults in School: Comparison Over Time

How frequently do you feel the following statements are true?



28

#### **School Net Promoter Score**

If you had a family member or friend moving to the area, how likely are you to recommend your school to them? (N=80)



#### **Factors Driving NPS**

How do