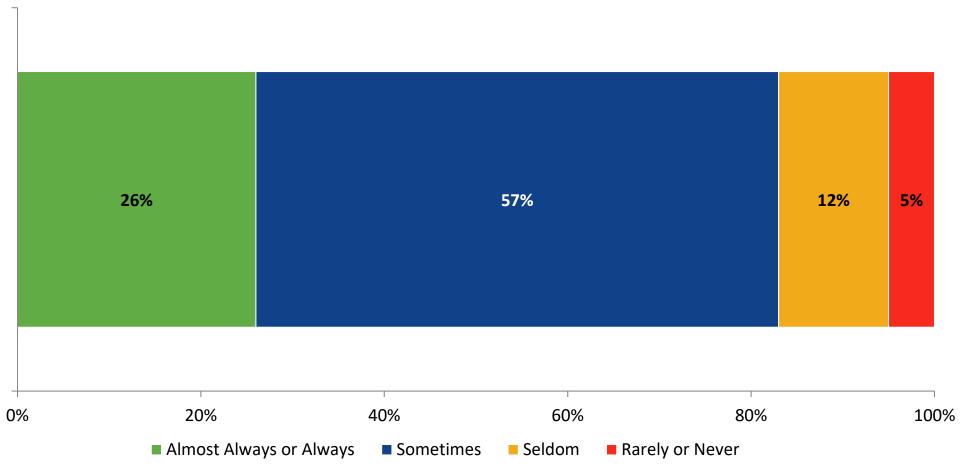

# Student Engagement Survey for Secondary Students: Osceola Fundamental High School

Results and Analysis

2023-2024



#### **Overall Engagement**



## **Overall Engagement (Continued)**



## **Overall Engagement: Comparison Over Time**



# **Overall Engagement: Comparison Over Time (Continued)**



#### **Like School**

How frequently do you feel the following statement is true?

Generally, I like school. (N=84)



#### **Class Experience**



#### **Class Experience: Comparison Over Time**



# **Academic Support**



#### **Academic Support: Comparison Over Time**



#### Relevance



#### **Relevance: Comparison Over Time**



## **Self-Management**



#### **Self-Management: Comparison Over Time**



#### Grit



#### **Grit: Comparison Over Time**

How frequently do you feel the following statements are true?



16

#### **Involvement**



# **Involvement: Comparison Over Time**

How frequently do you feel the following statements are true?



18

#### **Future Goals**



#### **Future Goals: Comparison Over Time**



#### Acceptance



#### **Acceptance: Comparison Over Time**

How frequently do you feel the following statements are true?



22

### **Relationships with Peers**



#### **Rela