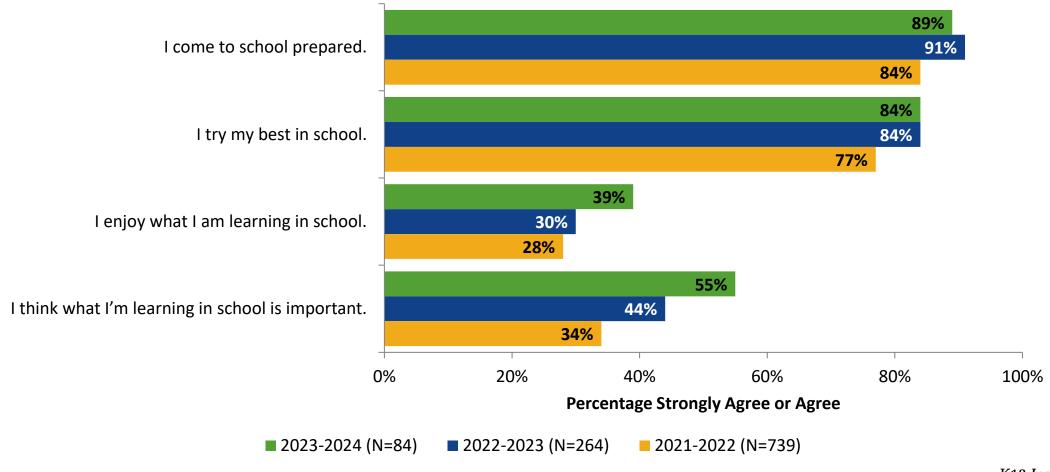

# Student Engagement Survey for Secondary Students: Osceola Fundamental High School

Results and Analysis

2023-2024



#### **Overall Engagement**



## **Overall Engagement (Continued)**



## **Overall Engagement: Comparison Over Time**



# **Overall Engagement: Comparison Over Time (Continued)**



#### **Like School**

How frequently do you feel the following statement is true?

Generally, I like school. (N=84)



#### **Class Experience**



#### **Class Experience: Comparison Over Time**



# **Academic Support**



#### **Academic Support: Comparison Over Time**



#### Relevance



#### **Relevance: Comparison Over Time**



## **Self-Management**



#### **Self-Management: Comparison Over Time**



#### Grit



#### **Grit: Comparison Over Time**

How frequently do you feel the following statements are true?



16

#### **Involvement**



# **Involvement: Comparison Over Time**

How frequently do you feel the following statements are true?



18

#### **Future Goals**



#### **Future Goals: Comparison Over Time**