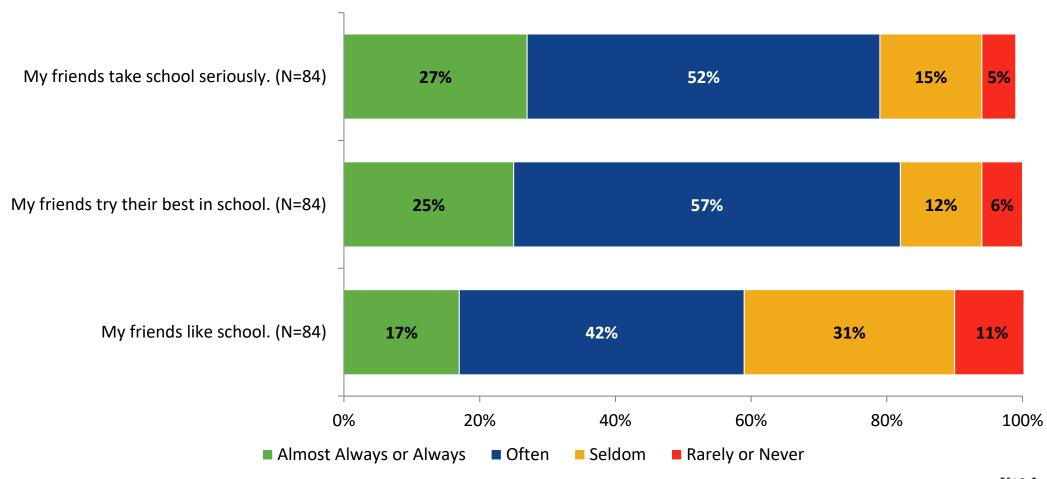

# **Academic Support**



#### **Academic Support: Comparison Over Time**



#### Relevance



#### **Relevance: Comparison Over Time**



## **Self-Management**



#### **Self-Management: Comparison Over Time**



#### Grit



#### **Grit: Comparison Over Time**

How frequently do you feel the following statements are true?



16

#### **Involvement**



# **Involvement: Comparison Over Time**

How frequently do you feel the following statements are true?



18

#### **Future Goals**



#### **Future Goals: Comparison Over Time**



#### Acceptance



#### **Acceptance: Comparison Over Time**

How frequently do you feel the following statements are true?



22

### **Relationships with Peers**



#### **Relationships with Peers: Comparison Over Time**



### **Perceptions of Peers**



### **Perceptions of Peers: Comparison Over Time**

How frequently do you feel the following statements are true?



26

## **Relationships with Adults in School**



#### Relationships with Adults in School: Comparison Over Time

How frequently do you feel the following statements are true?



28

#### **School Net Promoter Score**

If you had a family member or friend moving to the area, how likely are you to recommend your school to them? (N=80)



#### **Factors Driving NPS**

How do each of the following impact the score you gave above?



## **Factors Driving NPS (Continued)**

How do each of the following impact the score you gave above?



# **Participation in Extracurricular Activities**

Did you participate in any extracurricular activities this school year? (N=84)



# **Parti