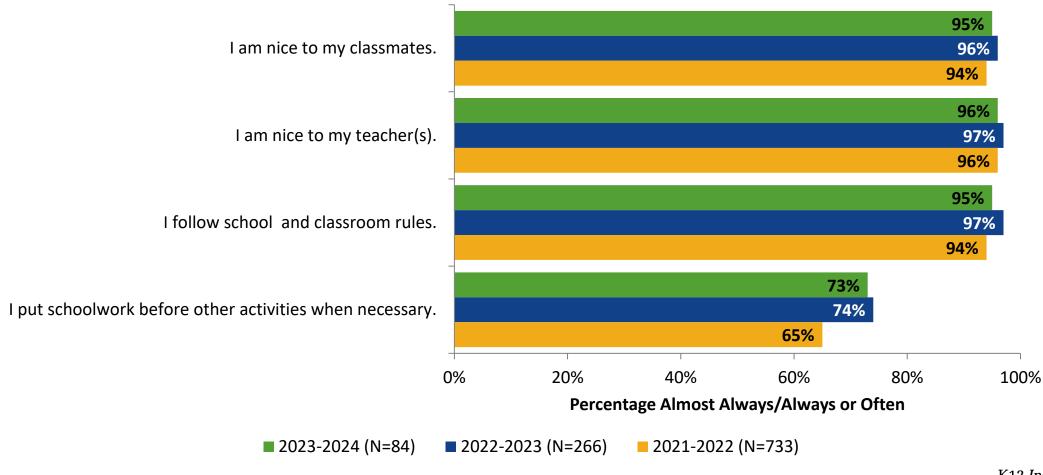

# Student Engagement Survey for Secondary Students: Osceola Fundamental High School

Results and Analysis

2023-2024



#### **Overall Engagement**



## **Overall Engagement (Continued)**



## **Overall Engagement: Comparison Over Time**



# **Overall Engagement: Comparison Over Time (Continued)**



#### **Like School**

How frequently do you feel the following statement is true?

Generally, I like school. (N=84)



#### **Class Experience**



#### **Class Experience: Comparison Over Time**



# **Academic Support**



#### **Academic Support: Comparison Over Time**



#### Relevance



#### **Relevance: Comparison Over Time**



## **Self-Management**



#### **Self-Management: Comparison Over Time**



#### Grit



#### **Grit: Comparison Over Time**

How frequently do you feel the following statements are true?



16

#### **Involvement**



# **Involvement: Comparison Over Time**

How frequently do you feel the following statements are true?



18

#### **Future Goals**



#### **Future Goals: Comparison Over Time**



#### Acceptance



#### **Acceptance: Comparison Over Time**

How frequently do you feel the following statements are true?



22

### **Relationships with Peers**



#### **Relationships with Peers: Comparison Over Time**



### **Perceptions of Peers**



### **Perceptions of Peers: Comparison Over Time**

How frequently do you feel the following statements are true?



26

## **Relationships with Adults in School**



#### Relationships with Adults in School: Compar