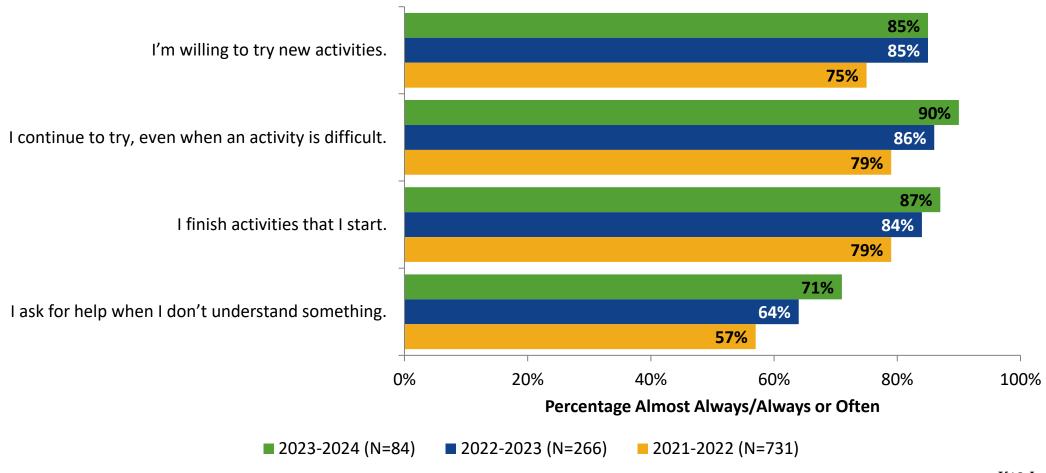

#### Grit

#### **Grit: Comparison Over Time**

How frequently do you feel the following statements are true?

16