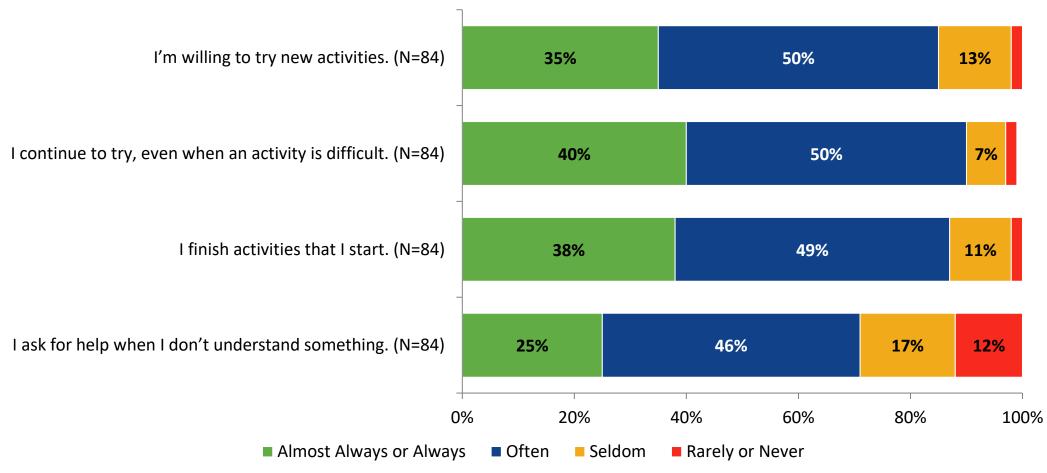

#### Grit

#### **Grit: Comparison Over Time**

How frequently do you feel the following statements are true?

16