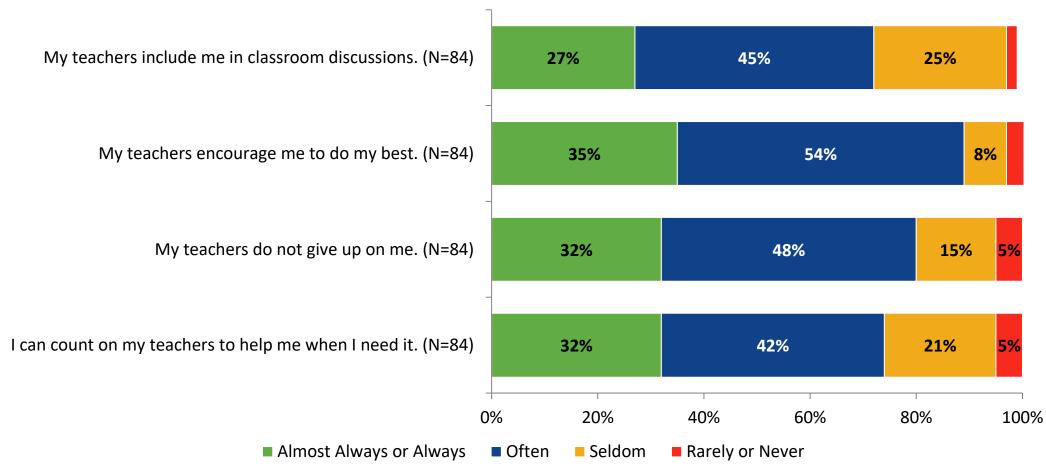

# Student Engagement Survey for Secondary Students: Osceola Fundamental High School

Results and Analysis

2023-2024



#### **Overall Engagement**



## **Overall Engagement (Continued)**



## **Overall Engagement: Comparison Over Time**



# **Overall Engagement: Comparison Over Time (Continued)**



#### **Like School**

How frequently do you feel the following statement is true?

Generally, I like school. (N=84)



#### **Class Experience**



#### **Class Experience: Comparison Over Time**



# **Academic Support**



#### **Academic Support: Comparison Over Time**



#### Relevance



#### **Relevance: Comparison Over Time**



## **Self-Management**



#### **Self-Management: Comparison Over Time**



#### Grit



#### **Grit: Comparison Over Time**

How frequently do you feel the following statements are true?



16

#### **Involvement**



# **Involvement: Comparison Over Time**

How frequently do you feel the following statements are true?



18

#### **Future Goals**



#### **Future Goals: Comparison Over Time**



#### Acceptance



#### **Acceptance: Comparison Over Time**

How frequently do you feel the following statements are true?



22

### **Relationships with Peers**



#### **Relationships with Peers: Comparison Over Time**



### **Perceptions of Peers**



### **Perceptions of Peers