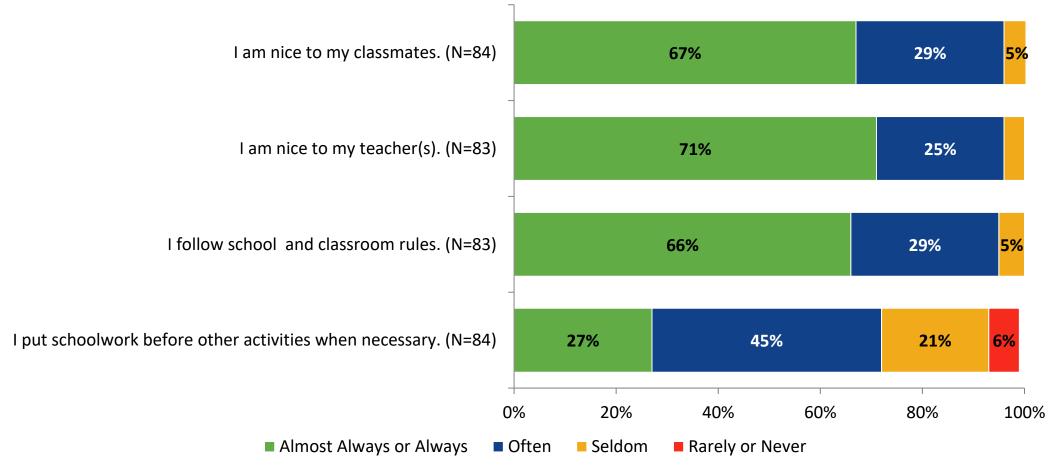

# Student Engagement Survey for Secondary Students: Osceola Fundamental High School

Results and Analysis

2023-2024



#### **Overall Engagement**



## **Overall Engagement (Continued)**



## **Overall Engagement: Comparison Over Time**



# **Overall Engagement: Comparison Over Time (Continued)**



#### **Like School**

How frequently do you feel the following statement is true?

Generally, I like school. (N=84)



#### **Class Experience**



#### **Class Experience: Comparison Over Time**



# **Academic Support**



#### **Academic Support: Comparison Over Time**



#### Relevance



#### **Relevance: Comparison Over Time**



## **Self-Management**



#### **Self-Management: Comparison Over Time**



#### Grit



#### **Grit: Comparison Over Time**

How frequently do you feel the following statements are true?



16

#### **Involvement**



# **Involvement: Comparison Over Time**

How frequently do you feel the following statements are true?



18

#### **Future Goals**



#### **Future Goals: Comparison Over Time**



#### Acceptance



#### **Acceptance: Comparison Over Time**

How frequently do you feel the following statements are true?



22

### **Relationships with Peers**



#### **Relationships with Peers: Comparison Over Time**



### **Perceptions of Peers**



### **Perceptions of Peers: Comparison Over Time**

How frequently do you feel the following statements are true?



26

## **Relationships with Adults in School**