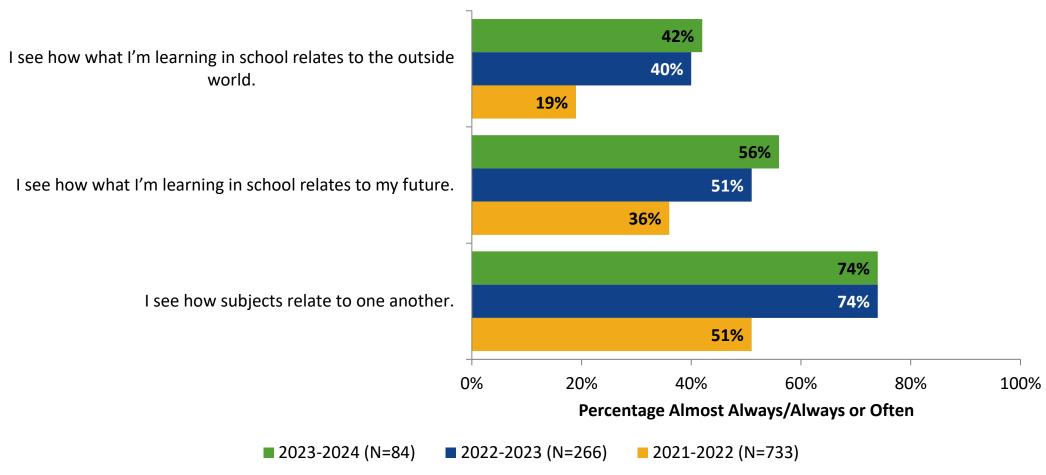

# Student Engagement Survey for Secondary Students: Osceola Fundamental High School

Results and Analysis

2023-2024



#### **Overall Engagement**



## **Overall Engagement (Continued)**



## **Overall Engagement: Comparison Over Time**



# **Overall Engagement: Comparison Over Time (Continued)**



#### **Like School**

How frequently do you feel the following statement is true?

Generally, I like school. (N=84)



#### **Class Experience**



#### **Class Experience: Comparison Over Time**



# **Academic Support**



#### **Academic Support: Comparison Over Time**



#### Relevance



#### **Relevance: Comparison Over Time**



## **Self-Management**



#### **Self-Management: Comparison Over Time**



#### Grit



#### **Grit: Comparison Over Time**

How frequently do you feel the following statements are true?



16

#### **Involvement**



# **Involvement: Comparison Over Time**

How frequently do you feel the following statements are true?



18

#### **Future Goals**



#### **Future Goals: Comparison Over Time**



#### Acceptance



#### **Acceptance: Comparison Over Time**

How frequently do you feel the following statements are true?



22

### **Relationships with Peers**



#### **Relationships with Peers: Comparison Over Time**



### **Perceptions of Peers**



### **Perceptions of Peers: Comparison Over Time**

How frequently do you feel the following statements are true?



26

## **Relationships