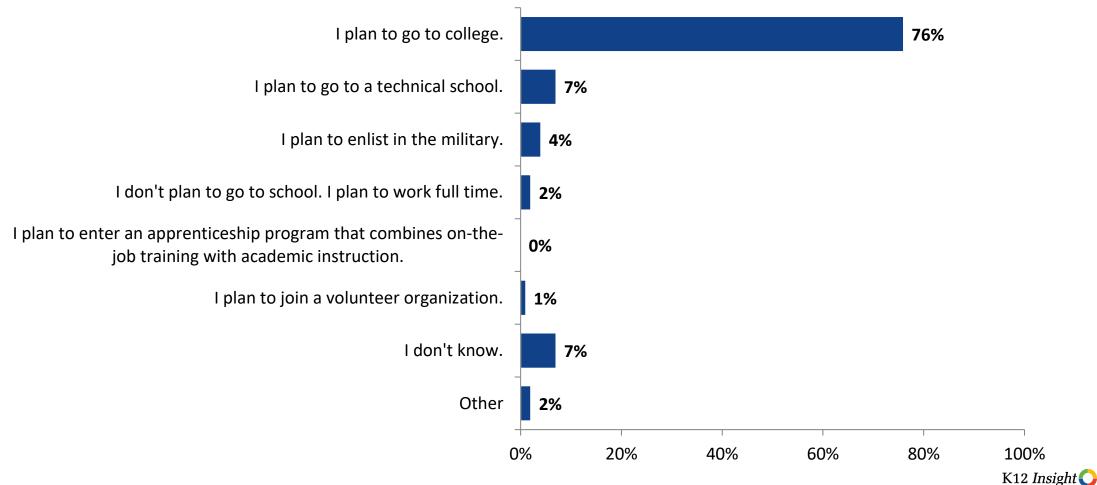

## **Plans After High School**

Which of the following best describes your plans for after high school? (N=84)