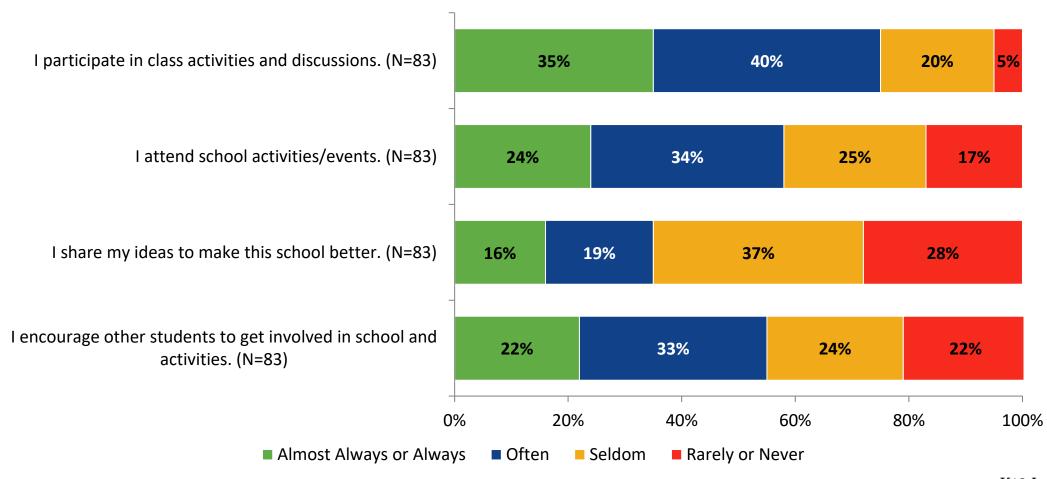

#### **Involvement**

# **Involvement: Comparison Over Time**

How frequently do you feel the following statements are true?

18