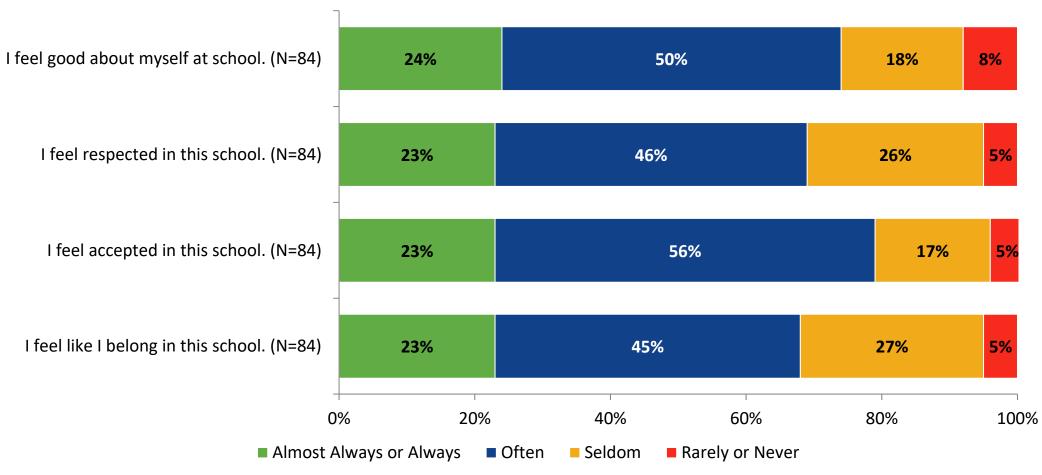

#### Acceptance

#### **Acceptance: Comparison Over Time**

How frequently do you feel the following statements are true?

22