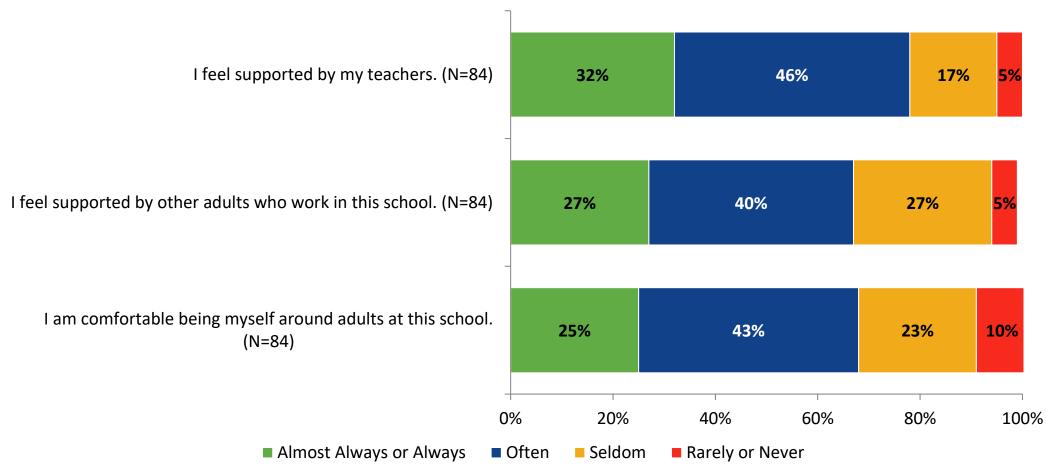

#### **Self-Management: Comparison Over Time**



#### Grit



#### **Grit: Comparison Over Time**

How frequently do you feel the following statements are true?



16

#### **Involvement**



# **Involvement: Comparison Over Time**

How frequently do you feel the following statements are true?



18

#### **Future Goals**



#### **Future Goals: Comparison Over Time**



#### Acceptance



#### **Acceptance: Comparison Over Time**

How frequently do you feel the following statements are true?



22

### **Relationships with Peers**



#### **Relationships with Peers: Comparison Over Time**



### **Perceptions of Peers**



### **Perceptions of Peers: Comparison Over Time**

How frequently do you feel the following statements are true?



26

## **Relationships with Adults in School**



#### Relationships with Adults in School: Comparison Over Time

How frequently do you feel the following statements are true?



28

#### **School Net Promoter Score**

If you had a family member or friend moving to the area, how likely are you to recommend your school to them? (N=80)



#### **Factors Driving NPS**

How do each of the following impact the score you gave above?



## **Factors Driving NPS (Continued)**

How do each of the following impact the score you gave above?



# **Participation in Extracurricular Activities**

Did you participate in any extracurricular activities this school year? (N=84)



# **Participation in Extracurricular Activities**

Please select the extracurricular activities you participated in. (N=54)



## **Plans After High School**

Which of the foll