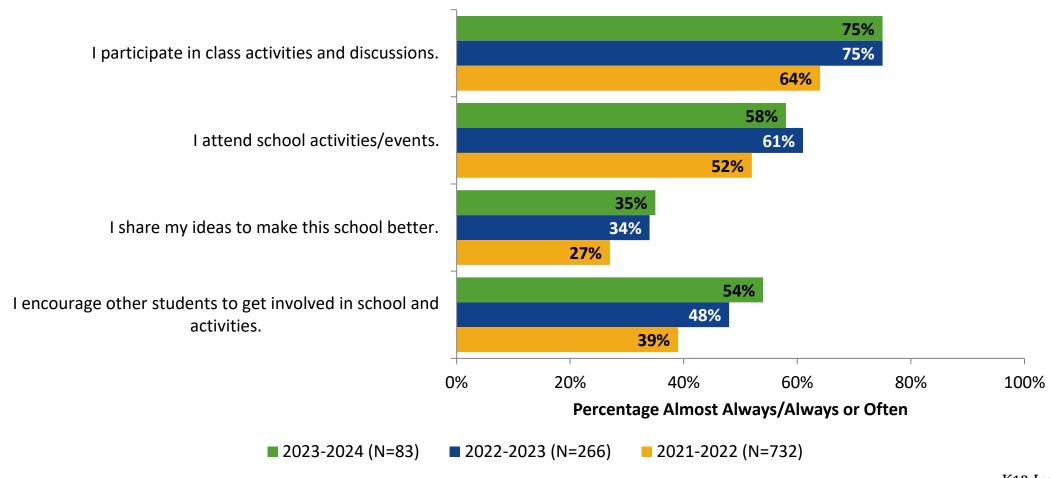

#### **Involvement**

# **Involvement: Comparison Over Time**

How frequently do you feel the following statements are true?

18