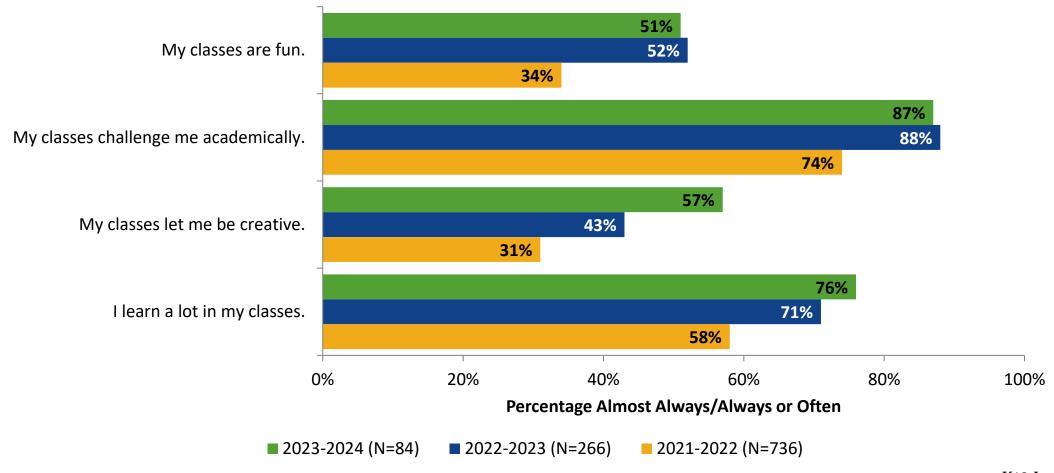

# Student Engagement Survey for Secondary Students: Osceola Fundamental High School

Results and Analysis

2023-2024



#### **Overall Engagement**



## **Overall Engagement (Continued)**



## **Overall Engagement: Comparison Over Time**



# **Overall Engagement: Comparison Over Time (Continued)**



#### **Like School**

How frequently do you feel the following statement is true?

Generally, I like school. (N=84)



#### **Class Experience**



#### **Class Experience: Comparison Over Time**



# **Academic Support**



#### **Academic Support: Comparison Over Time**



#### Relevance



#### **Relevance: Comparison Over Time**



## **Self-Management**



#### **Self-Management: Comparison Over Time**



#### Grit



#### **Grit: Comparison Over Time**

How frequently do you feel the following statements are true?



16

#### **Involvement**



# **Involvement: Comparison Over Time**

How frequently do you feel the following statements are true?



18

#### **Future Goals**



#### **Future Goals: Comparison Over Time**



#### Acceptance



#### **Acceptance: Comparison Over Time**

How frequently do you feel the following statements are true?



22

### **Relationships with Peers**



#### **Relationships with Peers: Comparison Over Time**



### **Perceptions of Peers**