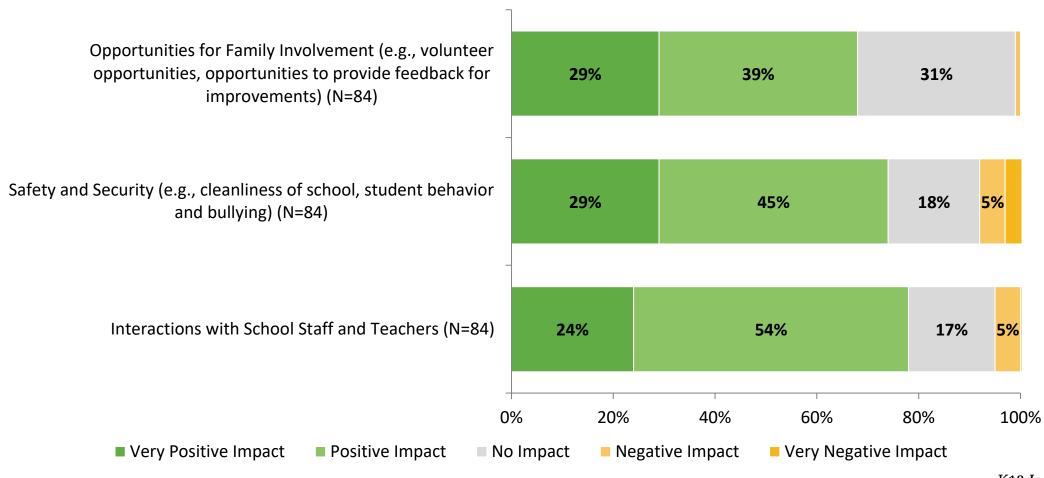

## **Factors Driving NPS (Continued)**

How do each of the following impact the score you gave above?