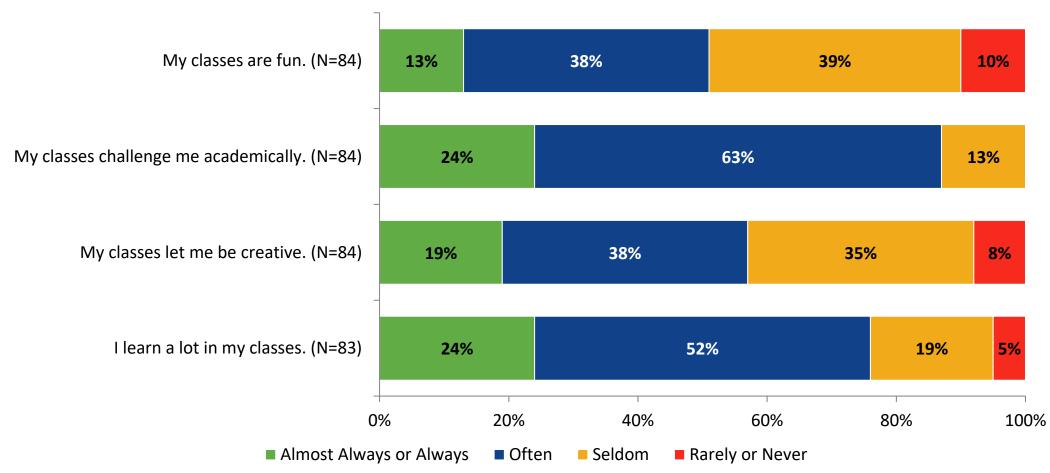

# Student Engagement Survey for Secondary Students: Osceola Fundamental High School

Results and Analysis

2023-2024



#### **Overall Engagement**



## **Overall Engagement (Continued)**



## **Overall Engagement: Comparison Over Time**



# **Overall Engagement: Comparison Over Time (Continued)**



#### **Like School**

How frequently do you feel the following statement is true?

Generally, I like school. (N=84)



#### **Class Experience**



#### **Class Experience: Comparison Over Time**



# **Academic Support**



#### **Academic Support: Comparison Over Time**



#### Relevance



#### **Relevance: Comparison Over Time**



## **Self-Management**



#### **Self-Management: Comparison Over Time**



#### Grit



#### **Grit: Comparison Over Time**

How frequently do you feel the following statements are true?



16

#### **Involvement**



# **Involvement: Comparison Over Time**

How frequently do you feel the following statements are true?



18

#### **Future Goals**



#### **Future Goals: Comparison Over Time**



#### Acceptance



#### **Acceptance: Comparison Over Time**

How frequently do you feel the following statements are true?



22

### **Relationships with Peers**



#### **Relationships with Peers: Compari