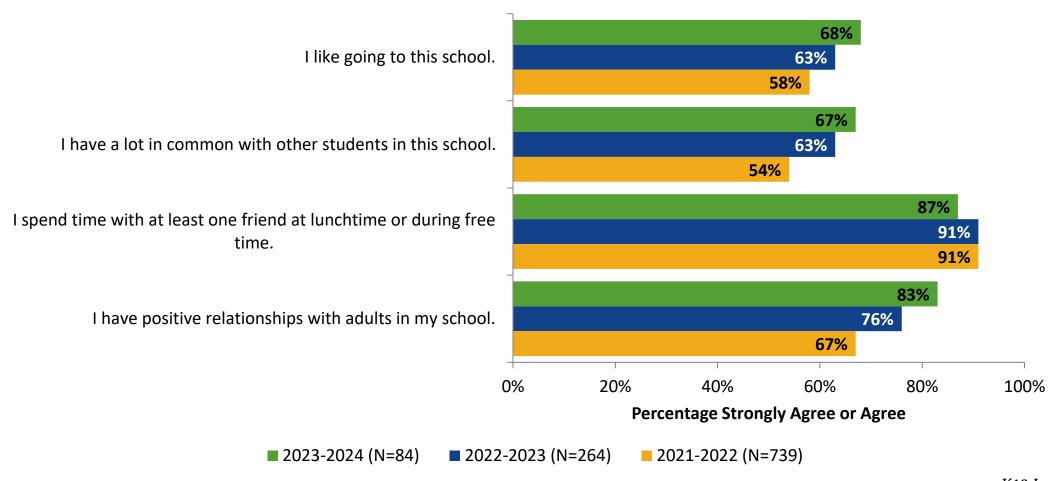

# Student Engagement Survey for Secondary Students: Osceola Fundamental High School

Results and Analysis

2023-2024



#### **Overall Engagement**



## **Overall Engagement (Continued)**



## **Overall Engagement: Comparison Over Time**



# **Overall Engagement: Comparison Over Time (Continued)**



#### **Like School**

How frequently do you feel the following statement is true?

Generally, I like school. (N=84)



#### **Class Experience**



#### **Class Experience: Comparison Over Time**



# **Academic Support**



#### **Academic Support: Comparison Over Time**



#### Relevance



#### **Relevance: Comparison Over Time**



## **Self-Management**



#### **Self-Management: Comparison Over Time**



#### Grit



#### **Grit: Comparison Over Time**

How frequently do you feel the following statements are true?



16

#### **Involvement**



# **Involvement: Comparison Over Time**

How frequently do you feel the following statements are true?



18

#### **Future Goals**



#### **Future Goals: Comparison Over Time**



#### Acceptance



#### **Acceptance: Comparison Over Time*