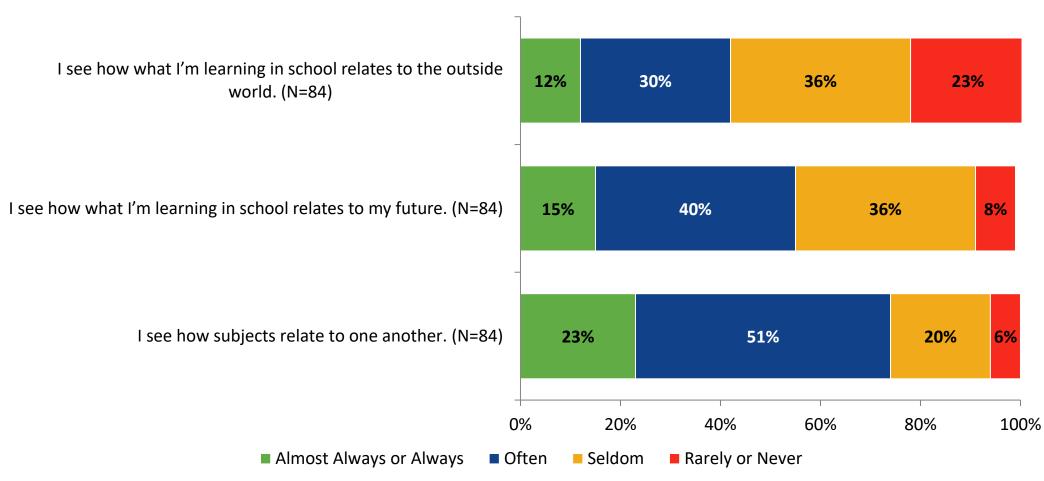

# Student Engagement Survey for Secondary Students: Osceola Fundamental High School

Results and Analysis

2023-2024



#### **Overall Engagement**



## **Overall Engagement (Continued)**



## **Overall Engagement: Comparison Over Time**



# **Overall Engagement: Comparison Over Time (Continued)**



#### **Like School**

How frequently do you feel the following statement is true?

Generally, I like school. (N=84)



#### **Class Experience**



#### **Class Experience: Comparison Over Time**



# **Academic Support**



#### **Academic Support: Comparison Over Time**



#### Relevance



#### **Relevance: Comparison Over Time**



## **Self-Management**



#### **Self-Management: Comparison Over Time**



#### Grit



#### **Grit: Comparison Over Time**

How frequently do you feel the following statements are true?



16

#### **Involvement**



# **Involvement: Comparison Over Time**

How frequently do you feel the following statements are true?



18

#### **Future Goals**



#### **Future Goals: Comparison Over Time**



#### Acceptance



#### **Acceptance: Comparison Over Time**

How frequently do you feel the following statements are true?



22

### **Relationships with Peers**



#### **Relationships with Peers: Comparison Over Time**



### **Perceptions of Peers**



### **Perceptions of Peers: Comparison Over Time**

How frequently do you feel the following st