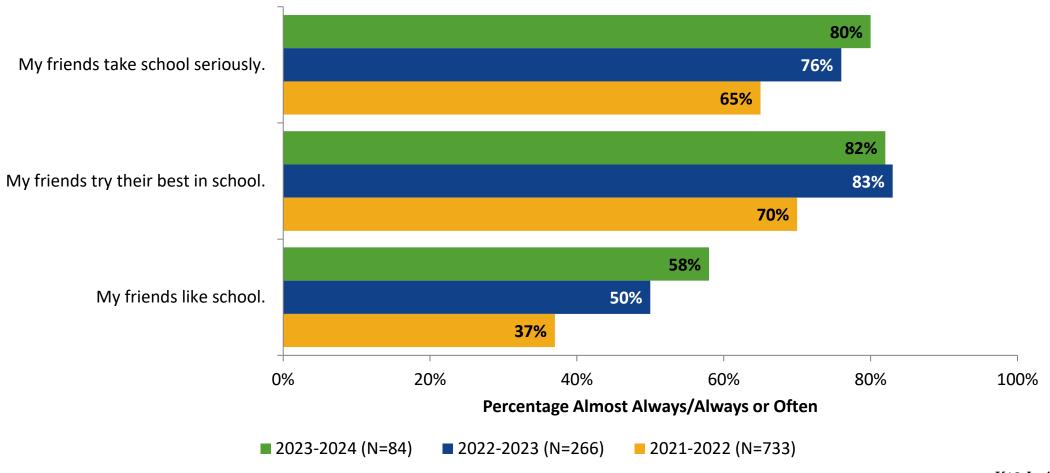

### **Perceptions of Peers**

### **Perceptions of Peers: Comparison Over Time**

How frequently do you feel the following statements are true?

26