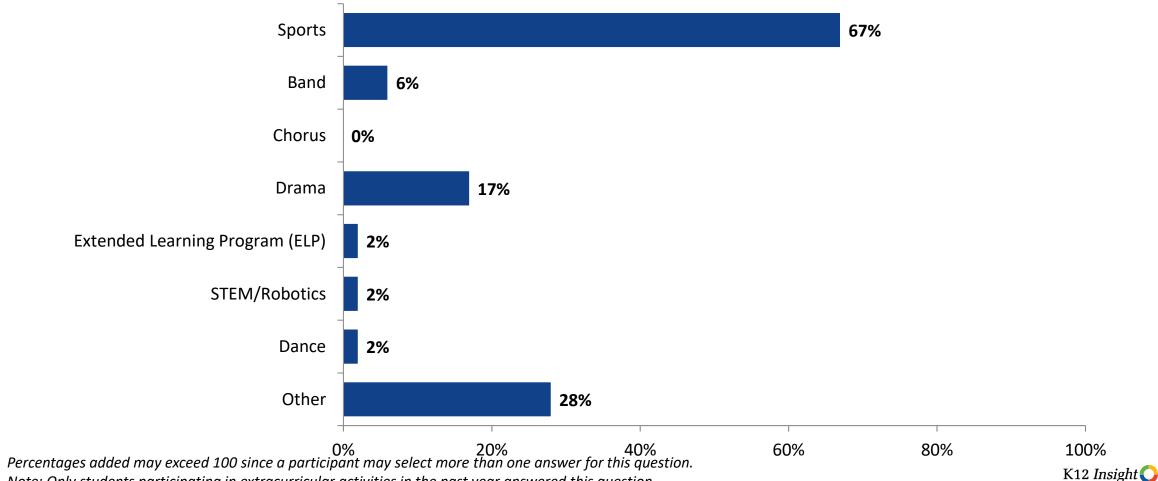

# **Participation in Extracurricular Activities**

Please select the extracurricular activities you participated in. (N=54)