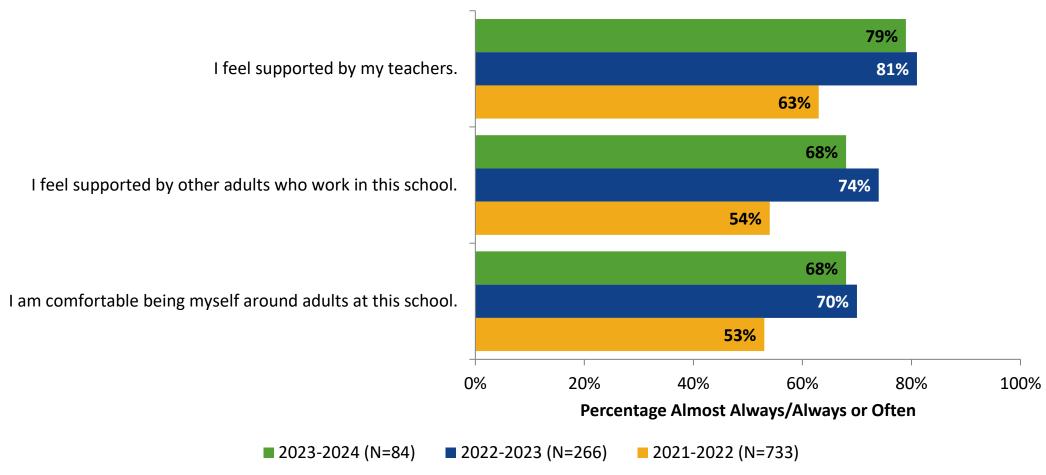

#### Relationships with Adults in School: Comparison Over Time

How frequently do you feel the following statements are true?

28