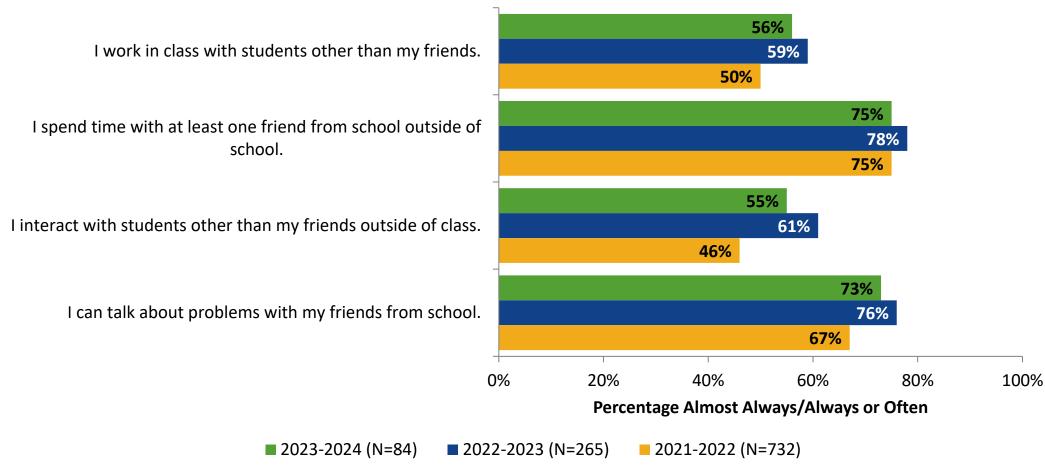

perience: Comparison Over Time**



# **Academic Support**



#### **Academic Support: Comparison Over Time**



#### Relevance



#### **Relevance: Comparison Over Time**



## **Self-Management**



#### **Self-Management: Comparison Over Time**



#### Grit



#### **Grit: Comparison Over Time**

How frequently do you feel the following statements are true?



16

#### **Involvement**



# **Involvement: Comparison Over Time**

How frequently do you feel the following statements are true?



18

#### **Future Goals**



#### **Future Goals: Comparison Over Time**



#### Acceptance



#### **Acceptance: Comparison Over Time**

How frequently do you feel the following statements are true?



22

### **Relationships with Peers**



#### **Relationships with Peers: Comparison Over Time**



### **Perceptions of Peers**



### **Perceptions of Peers: Comparison Over Time**

How frequently do you feel the following statements are true?



26

## **Relationships with Adults in School**



#### Relationships with Adults in School: Comparison Over Time

How frequently do you feel the following statements are true?



28

#### **School Net Promoter Score**

If you had a family member or friend moving to the area, how likely are you to recommend your school to them? (N=80)



#### **Factors Driving NPS**

How do each of the following impact the score you gave above?



## **Factors Driving NPS (Continued)**

How do each of the following impact the score you gave above?



# **Participation in Extracurricular Activities**

Did you participate in any extracurricular activities this