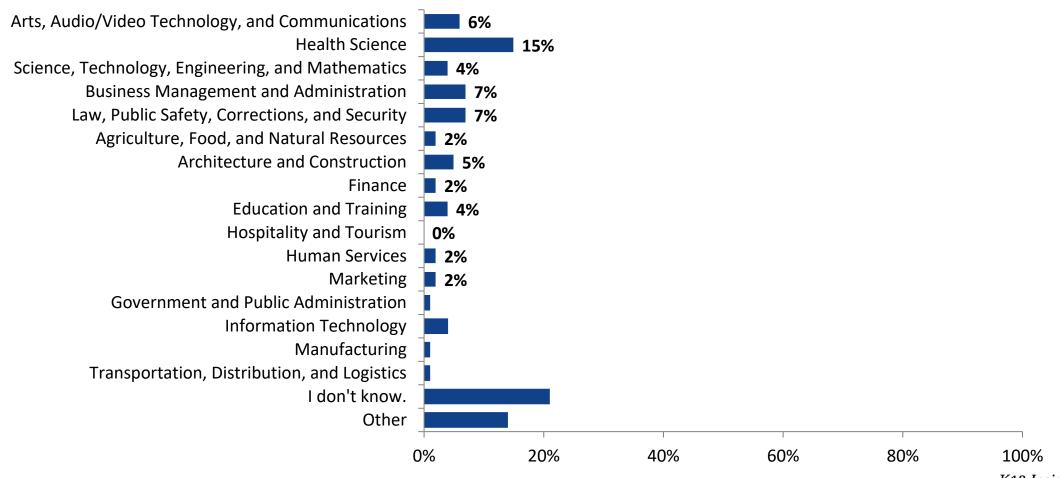

#### **Postsecondary Career Fields**

Which of the following career fields do you plan to pursue? (N=84)

K12 Insight

703.542.9601 | www.k12insight.com